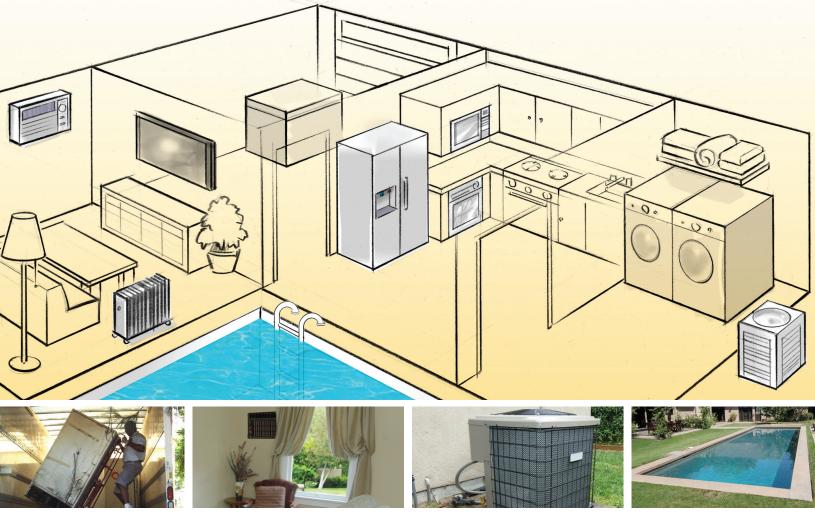

# HOME EFFICIENCY REBATES

The Los Angeles Department of Water and Power is continuing its residential Consumer Rebate Program (CRP) to promote energy-efficient products. This program is designed to both educate and encourage LADWP residential customers to purchase and install qualifying products in their homes.

**QUALIFYING PRODUCT CATEGORIES:** Refrigerators, Room Air Conditioners, Windows, Pool Pumps and Motors, Central Air Conditioning Systems, Cool Roofs and Whole House Fans.